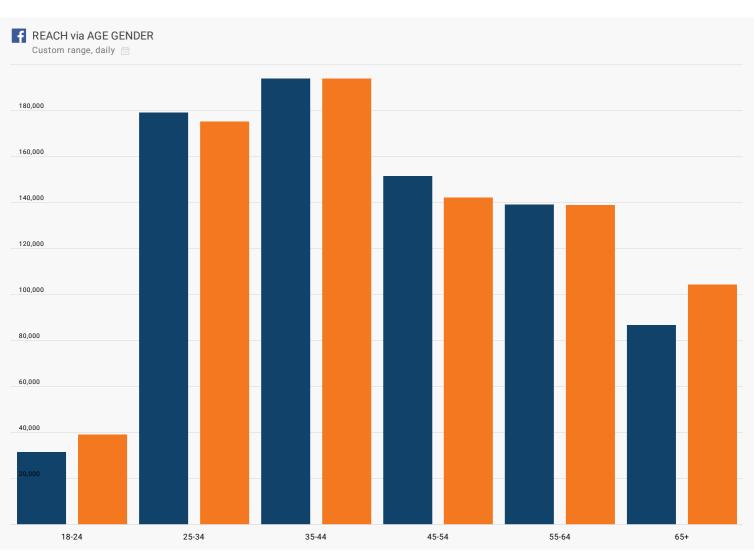

> **743** •4,853% / period

**F** PAGE LIKES Custom range, daily

> **1,096 2,336%** / period

Men Women

**VIDEO SPOT PERFORMANCE** 

Custom range 🛗

| ad set                                | page engagement        | post comments | post engagement        | post reactions | post shares |
|---------------------------------------|------------------------|---------------|------------------------|----------------|-------------|
| Bonnie - Reunite America Ad Set       | 86.02k <b>86.02</b> k  | 80 .80        | 86.02k <b>86.02</b> k  | 129 129        | 4 4         |
| "Bonnie - Experience" Ad Set          | 84.06k <b>84.06</b> k  | 111 111       | 84.06k <b>84.06</b> k  | 179 179        | 5 15        |
| "Bonnie - Vision" Ad Set              | 80.99k <b>80.99</b> k  | 87 .87        | 80.99k <b>80.99</b> k  | 170 170        | 6 🗚 6       |
| "Townhall" Ad Set                     | 38.44k <b>38.44</b> k  | 39 🗚 39       | 38.44k <b>38.44</b> k  | 99 .99         | 1 🗤         |
| "Woman President Game Changer" Ad Set | 33.7k <b>▲33.7</b> k   | 0 •0          | 33.7k <b>▲33.7</b> k   | 0 •0           | 0 🛯 0       |
| "Townhall" Ad Set                     | 32.59k <b>▲32</b> .59k | 0 🚺           | 32.59k <b>▲32.59k</b>  | 0 •            | 0 🛯 0       |
| "Bureaucracy" Ad Set                  | 31.08k <b>31.08</b> k  | 0 •           | 31.08k <b>31.08</b> k  | 0 •            | 0 🖬 0       |
| "Bonnie 15 Sec" Ad Set                | 24.19k <b>24</b> .19k  | 0 🗤 0         | 24.19k <b>▲24</b> .19k | 2 12           | 1 💵         |
| "Woman President Game Changer" Ad Set | 23.05k <b>23.05</b> k  | 20 120        | 23.05k <b>23.05</b> k  | 53 <b>*5</b> 3 | 3 🗚         |
| "Bureaucracy" Ad Set                  | 16.67k <b>16.67</b> k  | 22 .22        | 16.67k <b>▲16.67k</b>  | 55 <b>*</b> 55 | 0 🛯 0       |
| Bonnie - Reunite America Ad Set       | 8,940 \$\$,940         | 19 19         | 8,940 <b>\$</b> ,940   | 21 _21         | 1 🗤         |
| "Bonnie - Vision" Ad Set              | 8,282                  | 18 18         | 8,282 <b>8,282</b>     | 28 128         | 1 🗤         |
| "Parents and Kids" Ad Set             | 8,154                  | 9 ,9          | 8,154 <b>8,15</b> 4    | 8              | 0 🗤 0       |
| "Bonnie - Experience" Ad Set          | 7,610 _7,610           | 12 12         | 7,610 17,610           | 19 19          | 0 🗤 0       |
| "Less Government" Ad Set              | 7,210 _7,210           | 3 🗚           | 7,210 _7,210           | 12 12          | 0 🗤 0       |
| "Freedom" Ad Set                      | 7,132 .7,132           | 11 _11        | 7,132 .7,132           | 22 .22         | 0 🗤 0       |
| "Oustanding Leader" Ad Set            | 6,729 16,729           | 7 .7          | 6,729 16,729           | 14 14          | 1 🗤 1       |
| "Secure the border" Ad Set            | 6,496 16,496           | 8             | 6,496 \$6,496          | 22 122         | 0 🛯 0       |
| "Parents and Kids" Ad Set             | 6,107 107              | 4 🔺           | 6,107 _6,107           | 9 49           | 0 🛯 0       |
| "forward-thinking" Ad Set             | 5,243 \$,243           | 4 4           | 5,243 \$5,243          | 7 .7           | 0 🗤 0       |
| "Townhall" Ad Set                     | 5,204 \$,204           | 0 🔒           | 5,204 \$,204           | 0 •            | 0 🗤 0       |
| "Oustanding Leader" Ad Set            | 4,634 4,634            | 7 .7          | 4,634 4,634            | 11 _11         | 0 🗤 0       |
| "Woman President Game Changer" Ad Set | 3,693 _3,693           | 0 🗤 0         | 3,693 \$3,693          | 0 🔺 0          | 0 🗤 0       |
| "Bureaucracy" Ad Set                  | 3,676 \$3,676          | 0 🗤 0         | 3,676 \$3,676          | 0 🗤 0          | 0 🗤 0       |
| "Less Government" Ad Set              | 3,665 \$3,665          | 2 12          | 3,665 \$3,665          | 4 4            | 0 🗤 0       |
| "Freedom" Ad Set                      | 3,584 .3,584           | 1 1           | 3,584 \$3,584          | 5 .5           | 0 🗤 0       |
| "Parents and Kids" Ad Set             | 3,453 .3,453           | 1 1           | 3,453 \$3,453          | 4 4            | 0 🗤 0       |
| "Oustanding Leader" Ad Set            | 3,301 _3,301           | 3 🗚 3         | 3,301 _3,301           | 8 8            | 0 🗤 0       |
| "Freedom" Ad Set                      | 3,244 .3,244           | 6 🔥           | 3,244 3,244            | 6 🔥            | 0 🗚 0       |
| "Townhall" Ad Set                     | 3,210 _3,210           | 8 .8          | 3,210 _3,210           | 10 10          | 0 🗤 0       |
| "forward-thinking" Ad Set             | 3,112 _3,112           | 5 .5          | 3,112 _3,112           | 4 4            | 3 🗚 3       |
| Boosted Page Posts - FB               | 3,027 _3,027           | 29 129        | 3,027 _3,027           | 52 .52         | 4 4         |
| "Less Government" Ad Set              | 2,850 _2,850           | 1 🔒           | 2,850 12,850           | 4 4            | 0 🛯 0       |
| "forward-thinking" Ad Set             | 2,775 _2,775           | 3 🗚 3         | 2,775 _2,775           | 6 🔥            | 0 🛯 0       |
| "Secure the border" Ad Set            | 2,755 \$2,755          | 5 .5          | 2,755 12,755           | 14 14          | 1 🗚         |
| "Bureaucracy" Ad Set                  | 2,542 .2,542           | 2 12          | 2,542 .2,542           | 6 🔥            | 1 1         |
| "Secure the border" Ad Set            | 2,521 _2,521           | 3 🗚 3         | 2,521 _2,521           | 4 4            | 1 1         |
| "Woman President Game Changer" Ad Set | 1,571 1,571            | 1 1           | 1,571 1,571            | 6 🔺 6          | 0 🗤 0       |
| "Bonnie 15 Sec" Ad Set                | 1,231 1,231            | 0 🚺           | 1,231 1,231            | 0 🔺 0          | 0 🗤 0       |
| "Parents and Kids" Ad Set             | 275 .275               | 0 🚺           | 275 _275               | 0 🔺 0          | 0 🗤 0       |
| "Secure the border" Ad Set            | 130 130                | 0 🚺           | 130 130                | 1 1            | 0 🗤 0       |
| "Oustanding Leader" Ad Set            | 82 .82                 | 0 🚺           | 82 .82                 | 1 1            | 0 🗤 0       |
| "forward-thinking" Ad Set             | 24 _24                 | 0 🚺           | 24 .24                 | 0 🔺 0          | 0 🗤 0       |
|                                       | 10                     | 0             | 10                     | 0              | 0           |