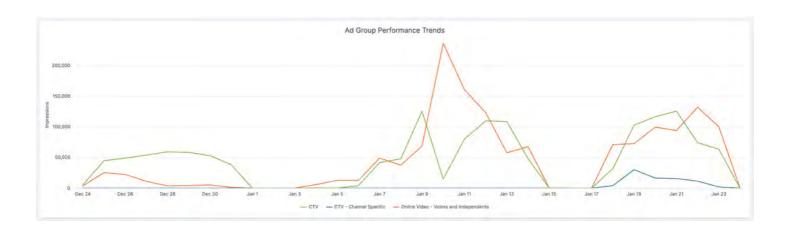

#### Over The Top

**Frequency Distribution** 

Daily Clicks

**Daypart Distribution** 21.5% 20.0% 18.5% 18.0% 18.0% 15.0% 14.0% % Share Daypart 10.0% 10.0% 5.0% 0.0% 3. BAN SPA 5 GPE BON 6 State Jan A TOPMAPH 2.4844 oaan

— Avg. Weekpart Distribution: 14.3%