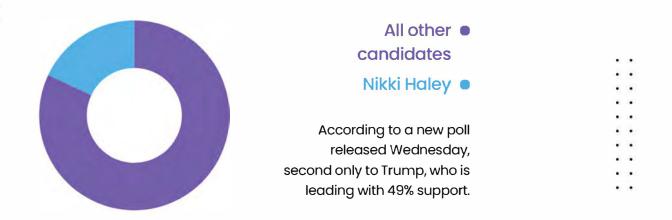

# PROBLEM

SOLUTION

There was a crowded field of 9 in this race.

Close the gap by targeting previous Independent voters as well as like-minded individuals via proprietary Al technology.

### November 2023