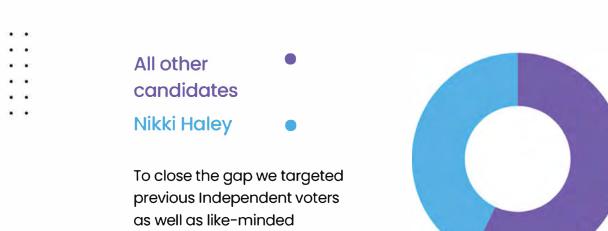

# PROBLEM

SOLUTION

There was a crowded field of 9 in this race.

Close the gap by targeting previous Independent voters as well as like-minded individuals via proprietary Al technology.

## **January 2024**

AFTER

individuals.