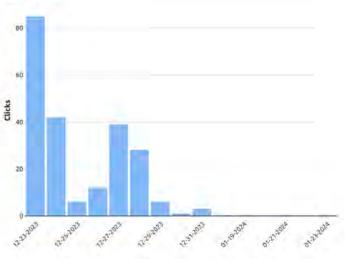

0 🗚

Over The Top TV

3,185 Clicks 3,013,647 Impressions 10.41 % Win Rate

#### Over The Top

**Frequency Distribution** 

Daily Clicks

**Daypart Distribution** 21.5% 20.0% 18.5% 18.0% 18.0% 15.0% 14.0% % Share Daypart 10.0% 10.0% 5.0% 0.0% 3. BAN SPA 5 GPE BON 6 State Jan A TOPMAPH 2.4844 oaan