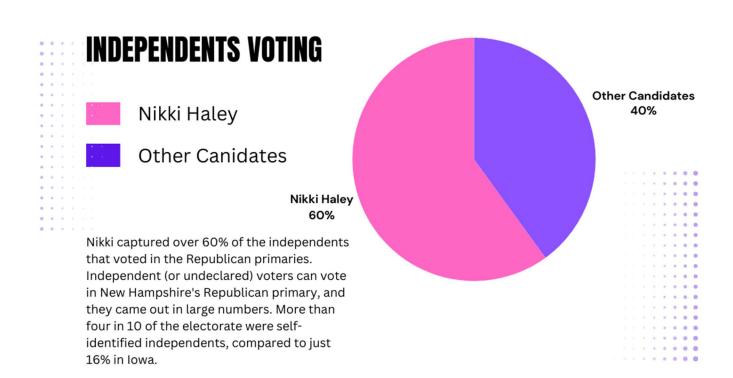

## **RECORD-SETTING VOTERS**

This with strategic marketing, paid and organic, New Hampshire primary set turnout record with more than 300,000 voting

As of the latest vote tally nearly **318,000** Granite State Republicans and independents cast votes in the first-in-the-nation primary, exceeding the previous record set in the 2020 Democratic primary. This year Nikki captured over 60% of the independents that voted in the Republican primaries.