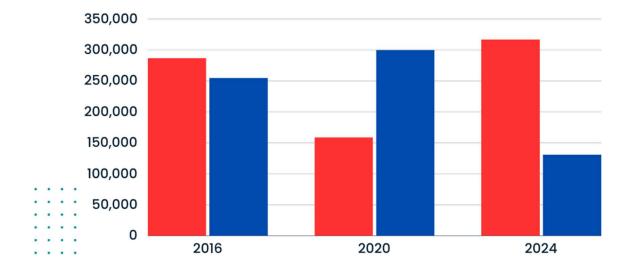

## **RECORD-SETTING VOTERS**

This with strategic marketing, paid and organic, New Hampshire primary set turnout record with more than 300,000 voting

As of the latest vote tally nearly **318,000** Granite State Republicans and independents cast votes in the first-in-the-nation primary, exceeding the previous record set in the 2020 Democratic primary. This year Nikki captured over 60% of the independents that voted in the Republican primaries.