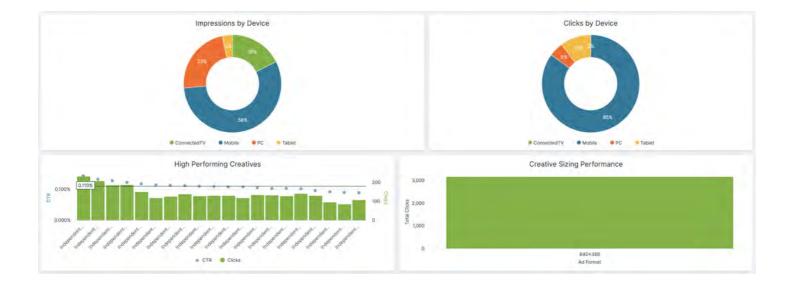

0          | 0 🗤 0       |
| "Secure the border" Ad Set            | 130 130                | 0 🚺           | 130 130                | 1 1            | 0 🗤 0       |
| "Oustanding Leader" Ad Set            | 82 .82                 | 0 🚺           | 82 .82                 | 1 1            | 0 🗤 0       |
| "forward-thinking" Ad Set             | 24 _24                 | 0 🚺           | 24 .24                 | 0 🔺 0          | 0 🗤 0       |
|                                       | 10                     | 0             | 10                     | 0              | 0           |

**▲**19

**▲**3

0 🚺

**•**0

0

19

3

**⊾19** 0

**⊾**3

**^**0

0 🚺

19

3

"Less Government" Ad Set

"Freedom" Ad Set

0 🗤 0

0 🗚







Over The Top TV





3,185 Clicks 3,013,647 Impressions 10.41 % Win Rate





#### Over The Top



**Frequency Distribution** 



Daily Clicks



**Daypart Distribution** 21.5% 20.0% 18.5% 18.0% 18.0% 15.0% 14.0% % Share Daypart 10.0% 10.0% 5.0% 0.0% 3. BAN SPA 5 GPE BON 6 State Jan A TOPMAPH 2.4844 oaan





— Avg. Weekpart Distribution: 14.3%



#### **Geographic Reporting**

#### **Zip Impressions**



#### **Zip Impressions**

| Zip   | Impressions | % Total |
|-------|-------------|---------|
| 03867 | 25,632      | 3.1%    |
| 03103 | 22,844      | 2.8%    |
| 03038 | 19,635      | 2.4%    |
| 03431 | 19,030      | 2.3%    |
| 03743 | 18,532      | 2.3%    |
| 03301 | 17,186      | 2.1%    |
| 03079 | 16,259      | 2.0%    |
| 03246 | 16,048      | 1.9%    |
| 03104 | 14,609      | 1.8%    |
| 03820 | 14,461      | 1.8%    |
| 03051 | 14,216      | 1.7%