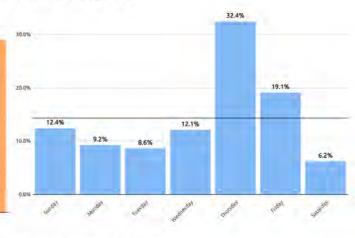

#### Over The Top

**Frequency Distribution** 

Daily Clicks

**Daypart Distribution** 21.5% 20.0% 18.5% 18.0% 18.0% 15.0% 14.0% % Share Daypart 10.0% 10.0% 5.0% 0.0% 3. BAN SPA 5 GPE BON 6 State Jan A TOPMAPH 2.4844 oaan

— Avg. Weekpart Distribution: 14.3%