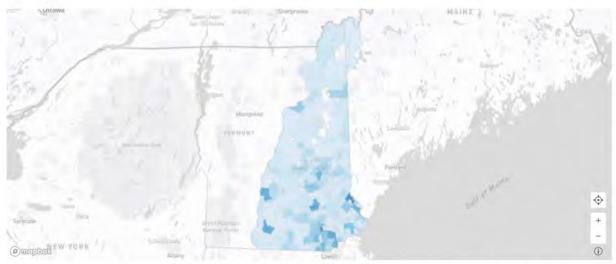

#### **Geographic Reporting**

#### **Zip Impressions**

#### **Zip Impressions**

| Zip   | Impressions | % Total |
|-------|-------------|---------|
| 03867 | 25,632      | 3.1%    |
| 03103 | 22,844      | 2.8%    |
| 03038 | 19,635      | 2.4%    |
| 03431 | 19,030      | 2.3%    |
| 03743 | 18,532      | 2.3%    |
| 03301 | 17,186      | 2.1%    |
| 03079 | 16,259      | 2.0%    |
| 03246 | 16,048      | 1.9%    |
| 03104 | 14,609      | 1.8%    |
| 03820 | 14,461      | 1.8%    |
| 03051 | 14,216      | 1.7%    |
| 03054 | 13,854      | 1.7%    |
| 03833 | 13,599      | 1.7%    |
| 03062 | 13,348      | 1.6%    |
| 03102 | 12,892      | 1.6%    |
| 03053 | 12,222      | 1.5%    |
| 03825 | 11,297      | 1.4%    |

#### **City Impressions**

| City        | Impressions | % Total |  |
|-------------|-------------|---------|--|
| Manchester  | 53,567      | 6.5%    |  |
| Nashua      | 31,446      | 3.8%    |  |
| Rochester   | 30,532      | 3.7%    |  |
| Concord     | 20,975      | 2.5%    |  |
| Derry       | 19,635      | 2.4%    |  |
| Keene       | 19,030      | 2.3%    |  |
| Claremont   | 18,532      | 2.3%    |  |
| Salem       | 16,259      | 2.0%    |  |
| Laconia     | 16,048      | 1.9%    |  |
| Dover       | 14,461      | 1.8%    |  |
| Hudson      | 14,216      | 1.7%    |  |
| Merrimack   | 13,854      | 1.7%    |  |
| Exeter      | 13,599      | 1.7%    |  |
| Londonderry | 12,222      | 1.5%    |  |
| Barrington  | 11,297      | 1.4%    |  |
| Bedford     | 11,218      | 1.4%    |  |
| Tilton      | 11,008      | 1.3%    |  |

#### **County Impressions**

| County       | Impressions | % Total |
|--------------|-------------|---------|
| Hillsborough | 207,964     | 25.3%   |
| Rockingham   | 156,026     | 19.0%   |
| Strafford    | 83,880      | 10.2%   |
| Merrimack    | 79,993      | 9.7%    |
| Belknap      | 65,349      | 7.9%    |
| Grafton      | 64,473      | 7.8%    |
| Carroll      | 47,996      | 5.8%    |
| Cheshire     | 47,258      | 5.7%    |
| Sullivan     | 40,546      | 4.9%    |
| Coos         | 29,091      | 3.5%    |
| Essex        | 520         | 0.1%    |
| Total        | 823,096     | 100.0%  |

#### DMA Impressions

| DMA                      | Impressions | % Total |
|--------------------------|-------------|---------|
| Boston                   | 640,470     | 77.8%   |
| Burlington - Plattsburgh | 105,539     | 12.8%   |
| Portland-Auburn          | 77,087      | 9.4%    |
| Total                    | 823,096     | 100.0%  |