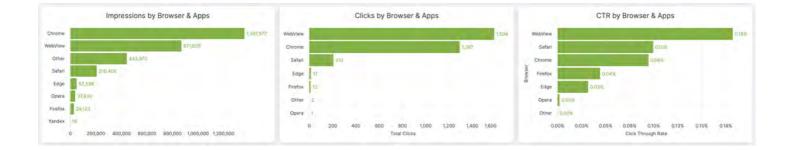

| 0 🚺           | 275 _275               | 0 🔺 0          | 0 🗤 0       |
| "Secure the border" Ad Set            | 130 130                | 0 🚺           | 130 130                | 1 1            | 0 🗤 0       |
| "Oustanding Leader" Ad Set            | 82 .82                 | 0 🚺           | 82 .82                 | 1 1            | 0 🗤 0       |
| "forward-thinking" Ad Set             | 24 _24                 | 0 🚺           | 24 .24                 | 0 🔺 0          | 0 🗤 0       |
|                                       | 10                     | 0             | 10                     | 0              | 0           |

**▲**19

**▲**3

0 🚺

**•**0

0

19

3

**⊾19** 0

**⊾**3

**^**0

0 🚺

19

3

"Less Government" Ad Set

"Freedom" Ad Set

0 🗤 0

0 🗚







Over The Top TV





3,185 Clicks 3,013,647 Impressions 10.41 % Win Rate





#### Over The Top



**Frequency Distribution** 



Daily Clicks



**Daypart Distribution** 21.5% 20.0% 18.5% 18.0% 18.0% 15.0% 14.0% % Share Daypart 10.0% 10.0% 5.0% 0.0% 3. BAN SPA 5 GPE BON 6 State Jan A TOPMAPH 2.4844 oaan





— Avg. Weekpart Distribution: 14.3%



#### **Geographic Reporting**

#### **Zip Impressions**



#### **Zip Impressions**

| Zip   | Impressions | % Total |
|-------|-------------|---------|
| 03867 | 25,632      | 3.1%    |
| 03103 | 22,844      | 2.8%    |
| 03038 | 19,635      | 2.4%    |
| 03431 | 19,030      | 2.3%    |
| 03743 | 18,532      | 2.3%    |
| 03301 | 17,186      | 2.1%    |
| 03079 | 16,259      | 2.0%    |
| 03246 | 16,048      | 1.9%    |
| 03104 | 14,609      | 1.8%    |
| 03820 |