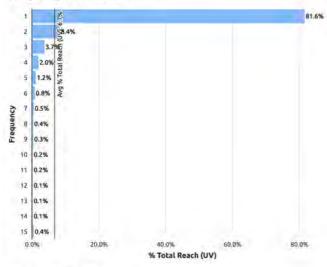

#### Over The Top

**Frequency Distribution** 

Daily Clicks

**Daypart Distribution** 21.5% 20.0% 18.5% 18.0% 18.0% 15.0% 14.0% % Share Daypart 10.0% 10.0% 5.0% 0.0% 3. BAN SPA 5 GPE BON 6 State Jan A TOPMAPH 2.4844 oaan

— Avg. Weekpart Distribution: 14.3%