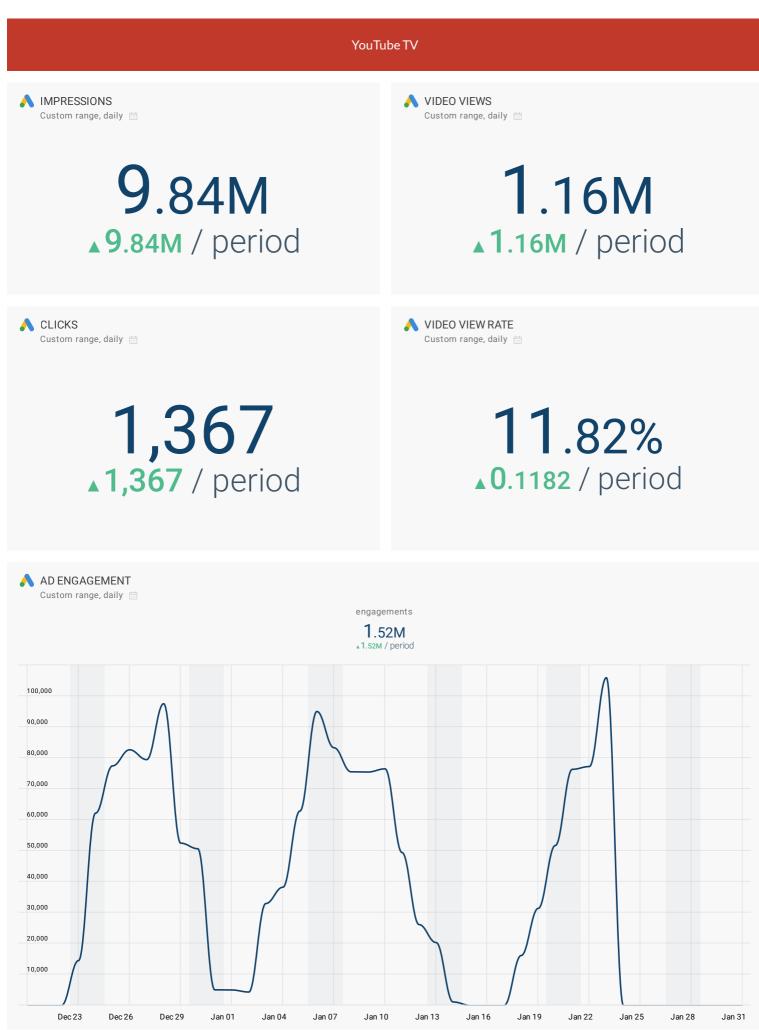

## **Total Campaign Impressions**

16,826,743

**Total Video Views** 

7,763,641

SOCIAL

IMPRESSIONS
Custom range, daily

VIDEO VIEWS

Custom range, daily 🛗