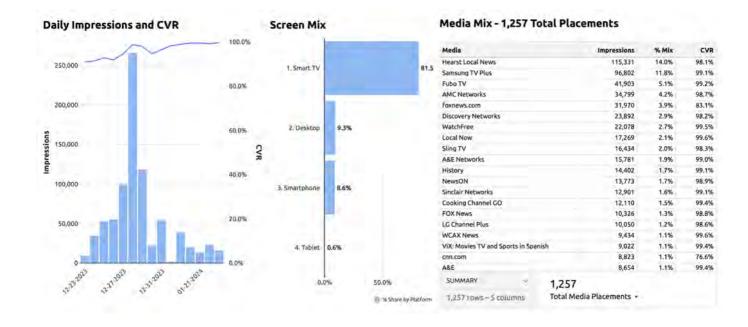

#### Screen Mix

#### 823,072 Unique Placements Across 4 Screens

| Media              | Туре | Platform   | Impressions | CVR   |
|--------------------|------|------------|-------------|-------|
| Hearst Local News  | app  | Smart TV   | 115,298     | 98.1% |
|                    |      | Smartphone | 25          | 80.0% |
|                    |      | Tablet     | 8           | 87.5% |
| Samsung TV Plus    | app  | Smart TV   | 96,802      | 99.1% |
| Fubo TV            | app  | Smart TV   | 33,543      | 99.3% |
|                    |      | Smartphone | 7,443       | 98.7% |
|                    |      | Desktop    | 183         | 100.0 |
|                    |      | Tablet     | 181         | 99.4% |
|                    | site | Desktop    | 553         | 99.5% |
| AMC Networks       | app  | Smart TV   | 34,078      | 98.7% |
|                    |      | Smartphone | 136         | 100.0 |
|                    |      | Tablet     | 34          | 94.1% |
|                    | site | Smart TV   | 477         | 97.9% |
|                    |      | Desktop    | 66          | 97.0% |
|                    |      | Smartphone | 7           | 100.0 |
|                    |      | Tablet     | 1           | 0.0%  |
| foxnews.com        | site | Desktop    | 23,618      | 85.8% |
|                    |      | Smartphone | 8,351       | 75.4% |
|                    |      | Smart TV   | 1           | 100.0 |
| Discovery Networks | app  | Smart TV   | 21,857      | 98.4% |
|                    |      | Smartphone | 1,406       | 97.4% |
|                    |      | Tablet     | 264         | 98.9% |
|                    |      | Desktop    | 95          | 95.8% |
|                    | site | Desktop    | 242         | 76.4% |
|                    |      | Smart TV   | 19          | 100.0 |
|                    |      | Smartphone | 6           | 83.3% |
|                    |      | Tablet     | 3           | 100.0 |
| WatchFree          | app  | Smart TV   | 21,963      | 99.5% |
|                    |      | Desktop    | 115         | 99.1% |
| Local Now          | app  | Smart TV   | 15,143      | 99.6% |

#### 1,257 Unique Media

| Media                            | Impressions | CVR   | 75% Qrt | 50% Q | 25% Qrt | CTR%  |
|----------------------------------|-------------|-------|---------|-------|---------|-------|
| Hearst Local News                | 115,331     | 98.1% | 98.1%   | 98.4% | 98.9%   | 0.01% |
| Samsung TV Plus                  | 96,802      | 99.1% | 99.1%   | 99.4% | 99.7%   | 0.00% |
| Fubo TV                          | 41,903      | 99.2% | 99.2%   | 99.4% | 99.7%   | 0.00% |
| AMC Networks                     | 34,799      | 98.7% | 98.7%   | 99.0% | 99.4%   | 0.00% |
| foxnews.com                      | 31,970      | 83.1% | 83.0%   | 87.1% | 91.7%   | 0.04% |
| Discovery Networks               | 23,892      | 98.2% | 98.1%   | 98.5% | 99.0%   | 0.00% |
| WatchFree                        | 22,078      | 99.5% | 99.5%   | 99.7% | 99.8%   | 0.00% |
| Local Now                        | 17,269      | 99.6% | 99.5%   | 99.7% | 99.8%   | 0.00% |
| Sling TV                         | 16,434      | 98.3% | 98.3%   | 98.6% | 99.2%   | 0.00% |
| A&E Networks                     | 15,781      | 99.0% | 99.0%   | 99.4% | 99.7%   | 0.00% |
| History                          | 14,402      | 99.1% | 99.0%   | 99.1% | 99.1%   | 0.00% |
| NewsON                           | 13,773      | 98.9% | 98.9%   | 99.3% | 99.6%   | 0.00% |
| Sinclair Networks                | 12,901      | 99.1% | 99.1%   | 99.3% | 99.7%   | 0.00% |
| Cooking Channel GO               | 12,110      | 99.4% | 99.4%   | 99.6% | 99.8%   | 0.00% |
| FOX News                         | 10,326      | 98.8% | 98.8%   | 99.0% | 99.4%   | 0.02% |
| LG Channel Plus                  | 10,050      | 98.6% | 98.5%   | 99.0% | 99.4%   | 0.00% |
| WCAX News                        | 9,434       | 99.6% | 99.5%   | 99.7% | 99.8%   | 0.00% |
| ViX: Movies TV and Sports in Spa | 9,022       | 99.4% | 99.4%   | 99.6% | 99.8%   | 0.00% |
| cnn.com                          | 8,823       | 76.6% | 76.2%   | 82.2% | 88.6%   | 0.01% |
| A&E                              | 8,654       | 99.4% | 99.4%   | 99.4% | 99.7%   | 0.00% |
| Lifetime                         | 8,122       | 99.2% | 98.9%   | 99.1% | 99.1%   | 0.00% |
| Haystack TV                      | 6,689       | 96.7% | 96.7%   | 97.2% | 97.8%   | 0.00% |
| Scripps News                     | 6,687       | 99.2% | 99.1%   | 99.3% | 99.7%   | 0.00% |
| WHDH News                        | 6,387       | 99.1% | 99.0%   | 99.5% | 99.8%   | 0.00% |
| HGTV GO                          | 6,108       | 99.4% | 99.4%   | 99.6% | 99.8%   | 0.00% |
| moneymade.com                    | 5,954       | 83.3% | 83.1%   | 88.2% | 94.0%   | 0.20% |
| Philo                            | 5,808       | 99.0% | 98.9%   | 99.1% | 99.4%   | 0.00% |
| unionleader.com                  | 5,741       | 82.1% | 82.1%   | 83.9% | 87.6%   | 0.00% |
| Investigation Discovery          | 5,640       | 99.4% | 99.3%   | 99.6% | 99.7%   | 0.00% |
| CNN                              | 5,511       | 97.4% | 97.4%   | 98.1% | 98.8%   | 0.00% |